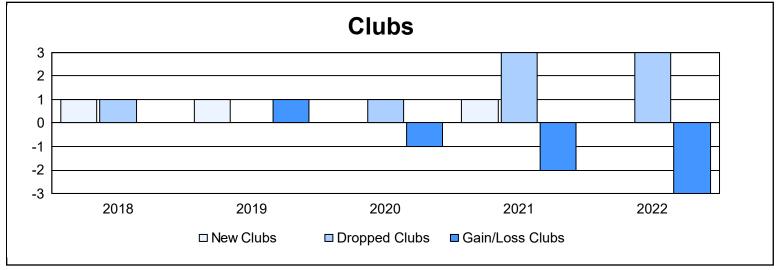

District 34 C

As of June 2022 Cumulative

| Year      | New<br>Clubs | Dropped<br>Clubs | Gain/<br>Loss<br>Clubs | New<br>Members | Charter<br>Members | Reinstate<br>Members | Transfer<br>Members | Total<br>Member<br>Added | Total<br>Members<br>Dropped | Gain/<br>Loss<br>Members |
|-----------|--------------|------------------|------------------------|----------------|--------------------|----------------------|---------------------|--------------------------|-----------------------------|--------------------------|
| 2017-2018 | 1            | 1                | 0                      | 141            | 31                 | 7                    | 7                   | 186                      | 203                         | -17                      |
| 2018-2019 | 1            | 0                | 1                      | 153            | 32                 | 4                    | 3                   | 192                      | 141                         | 51                       |
| 2019-2020 | 0            | 1                | -1                     | 96             | 8                  | 5                    | 6                   | 115                      | 181                         | -66                      |
| 2020-2021 | 1            | 3                | -2                     | 63             | 33                 | 3                    | 10                  | 109                      | 182                         | -73                      |
| 2021-2022 | 0            | 3                | -3                     | 125            | 1                  | 2                    | 6                   | 134                      | 174                         | -40                      |
| Average   | 1            | 2                | -1                     | 116            | 21                 | 4                    | 6                   | 147                      | 176                         | -29                      |