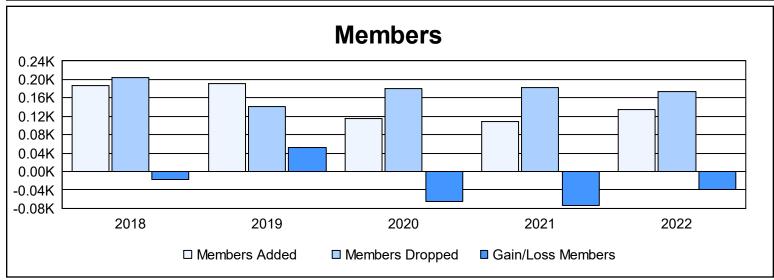

District 34 C

As of June 2022 Cumulative

| Year      | New<br>Clubs | Dropped<br>Clubs | Gain/<br>Loss<br>Clubs | New<br>Members | Charter<br>Members | Reinstate<br>Members | Transfer<br>Members | Total<br>Member<br>Added | Total<br>Members<br>Dropped | Gain/<br>Loss<br>Members |
|-----------|--------------|------------------|------------------------|----------------|--------------------|----------------------|---------------------|--------------------------|-----------------------------|--------------------------|
| 2017-2018 | 1            | 1                | 0                      | 141            | 31                 | 7                    | 7                   | 186                      | 203                         | -17                      |
| 2018-2019 | 1            | 0                | 1                      | 153            | 32                 | 4                    | 3                   | 192                      | 141                         | 51                       |
| 2019-2020 | 0            | 1                | -1                     | 96             | 8                  | 5                    | 6                   | 115                      | 181                         | -66                      |
| 2020-2021 | 1            | 3                | -2                     | 63             | 33                 | 3                    | 10                  | 109                      | 182                         | -73                      |
| 2021-2022 | 0            | 3                | -3                     | 125            | 1                  | 2                    | 6                   | 134                      | 174                         | -40                      |
| Average   | 1            | 2                | -1                     | 116            | 21                 | 4                    | 6                   | 147                      | 176                         | -29                      |